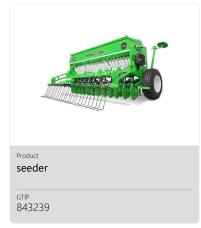

# **Agrolead Tarım A.Ş**





- agrolead.com
- Fevziçakmak Mh. Medcezir Cd. No:10/113 PB: 42050 Karatay / Konya / Türkiye

Foundation Year 1996 Employee Count 50-100

Open Area m2 3500

#### **About Us**

AGROLEAD A.Ş., one of the most distinguished brands in the world. Its foundations were laid in Konya in 1996, and it has been continuing its activities by exporting agricultural machinery to all over the world since 2007. Our company, one of Turkey's largest agricultural machinery manufacturers, is one of the basic principles of our main philosophy that is economical, reliable and supports our customers with pre-/post-sales trouble-free service.

## **Company Officials**

Hüseyin ANAPALI Company Manager huseyin@agrolead.com.tr

\_

#### **Trademarks**

AGROLEAD

### **Products**