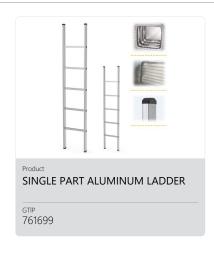

ge. We use 6063 Aluminum Alloy profile on our products which is resistible and suitable for Ladders. We have been exporting our goods to Europe, Asia and Middle East for many years. Our production capacity is 25000pcs monthly.

### **Company Officials**

- Ali Ateş
  Company Owner
- Huseyin YILDIZ
  Foreign Trade Specialist

sales@atmladder.com

+90 (530) 247 39 18

## **Quality Certifications**

- ISO 9001:2015
- CE

## Trademarks

ATM

# **Countries We Export To**

Azerbaijan, Republic of Moldova, Jordan, Morocco, Lebanon, Qatar, Egypt, Iraq, Tunisia, France, Slovenia, Palestine, Israel, Kazakhstan,

### **Countries We Import From**

Azerbaijan, Republic of Moldova, Jordan, Morocco, Lebanon, Qatar, Egypt, Iraq, Tunisia, France, Slovenia, Palestine, Israel, Kazakhstan,

### **Products**















#### **Products**

























GTİP

761699