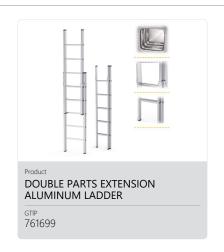

We use 6063 Aluminum Alloy profile on our products which is resistible and suitable for Ladders. We have been exporting our goods to Europe, Asia and Middle East for many years. Our production capacity is 25000pcs monthly.

### **Company Officials**

- Ali Ateş
  Company Owner
- Huseyin YILDIZ
  Foreign Trade Specialist

sales@atmladder.com

+90 (530) 247 39 18

## **Quality Certifications**

- ISO 9001:2015
- CE

## Trademarks

ATM

# **Countries We Export To**

Azerbaijan, Republic of Moldova, Jordan, Morocco, Lebanon, Qatar, Egypt, Iraq, Tunisia, France, Slovenia, Palestine, Israel, Kazakhstan,

### **Countries We Import From**

Azerbaijan, Republic of Moldova, Jordan, Morocco, Lebanon, Qatar, Egypt, Iraq, Tunisia, France, Slovenia, Palestine, Israel, Kazakhstan,

### **Products**















#### **Products**

























GTİP

761699