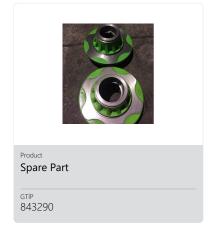

#### **About Us**

Our company was established in 1994 in Karatay industry, in an area of 90 square meters, with cast iron. In the 2000s, Sonbirlik moved to an area of 1500 square meters in the industry and continued its production by establishing an induction furnace. It added steel casting to its structure in 2005, in response to the demand of its customers. It also switched to sawdust manufacturing in 2015.

## **Company Officials**

Muhammet Akbulut

Chairman of the Board of Dir...

### **Trademarks**

Bozkırlı

# **Quality Certifications**

- ISO 9001:2008 Quality Management System
- OHSAS 18001:2007 Occupational Health and Safety Manage...

### **Products**















### **Products**