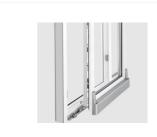

#### **Products**

**REHAU Inova Sliding System** 

392520

REHAU Hebeschiebe (Lift-Slide) Sliding System

392520

**REHAU Volkswagen Sliding Systems** 

392520

**REHAU Synego Sliding Systems** 

GTIP 392520

**REHAU Guillotine Glass Balcony** Systems

GTIP 761010

KOMPEN KOM900

GTIP 392520

**KOMPEN Advance 81** 

392520

**KOMPEN Noble 91** 