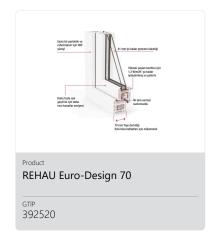

#### **Products**

**REHAU Inova Sliding System** 

392520

REHAU Hebeschiebe (Lift-Slide) Sliding System

392520

**REHAU Volkswagen Sliding Systems** 

392520

**REHAU Synego Sliding Systems** 

GTIP 392520

**REHAU Guillotine Glass Balcony** Systems

GTIP 761010

KOMPEN KOM900

GTIP 392520

**KOMPEN Advance 81** 

392520

**KOMPEN Noble 91** 