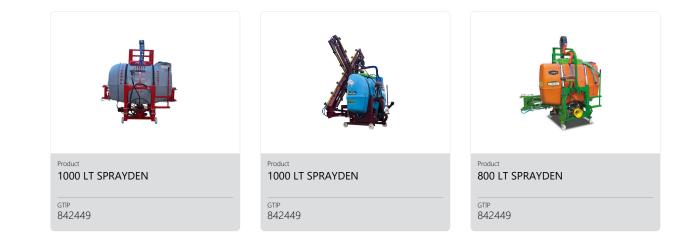

#### **Products**

Product 400/600 LT SPRAYDEN

GTIP 842449

GTIP 842449

Product 800/1000 LT SPRAYDEN

<sup>GTIP</sup> 842449

GTiP 842449

Product 400/600 LT SPRAYDEN

GTIP 842449

Product 400 LT SPRAYDEN

GTIP 842449

Product 600 LT SPRAYDEN

<sup>GTIP</sup> 842449