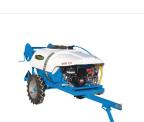

#### **Products**

Product 400/600 LT SPRAYDEN

GTIP 842449

GTIP 842449

Product 800/1000 LT SPRAYDEN

<sup>GTIP</sup> 842449

GTiP 842449

Product 400/600 LT SPRAYDEN