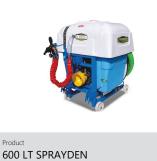

GTIP 842449

Product 400 LT SPRAYDEN

GTIP 842449

Product 600 LT SPRAYDEN

<sup>GTIP</sup> 842449