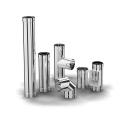

## Products

730890

Paslanmaz Çelik Baca Sistemleri ( Tek Cidar )

#### 730890

| Product                                           |
|---------------------------------------------------|
| Paslanmaz Çelik Baca Sistemleri ( Çift<br>Cidar ) |
| crip                                              |

730890