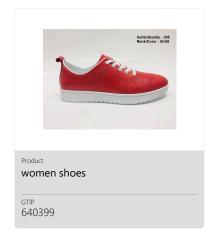

ufacturing Industry Trade Limited Company, our business, which was established in Konya Aykent Shoemakers Industrial Site in 2020 and started its activities on a 100 m<sup>2</sup> area, moved to a 1600m<sup>2</sup> factory in 2021. It has reached the production capacity of approximately 300,000 pairs, 100% natural leather shoes and leather boots per year, and continues production.

\* Continuing its services in a stable and determined manner in domestic and foreign markets, Smileon Shoes Leather Zenne Shoes Manufacturing Industry Trade Limited Company has quickly succeeded to take its place among the leading

## **Company Officials**

Countries We Export To

KADİR ÇETİN
Company Manager

k.cetin@smileonshoes.com +90 (545) 637 85 86 Russia, Kazakhstan, Bulgaria, Azerbaijan

## **Products**