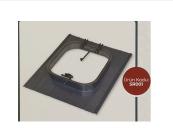

## **Products**

Trapezoidal Roof Access Hatch, Polycarbonate, with Hinged Support

732690

Product
Tiled Roof Access Hatch with Glazed

Panel and Gas Strut Support

GTIP 732690

Product

3-Track Panel-Shaped Roof Exit Cover with Glass and Shock Absorber