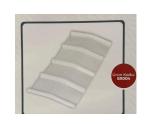

## **Products**

5-RIBBED PANEL FORM ROOF EXIT COVER WITH POLYCARBONATE

732690

Ridge Cap with 5-Rib Panel Profile, Compatible with 50 mm and 60 mm

732690

Ridge Cap with 3-Rib Panel Profile -100 mm

732690

Ridge Cap with 3-Rib Panel Profile – Compatible with 50 mm & 60 mm