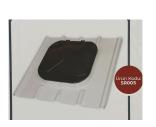

## **Products**

Trapezoidal Roof Access Hatch, Polycarbonate, with Hinged Support

732690

Product
Tiled Roof Access Hatch with Glazed

Panel and Gas Strut Support

GTIP 732690

Product

3-Track Panel-Shaped Roof Exit Cover with Glass and Shock Absorber