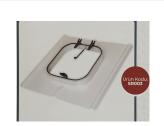

## **Products**

Trapezoidal Roof Access Hatch, Polycarbonate, with Hinged Support

732690

Product
Tiled Roof Access Hatch with Glazed

Panel and Gas Strut Support

GTIP 732690

Product

3-Track Panel-Shaped Roof Exit Cover with Glass and Shock Absorber