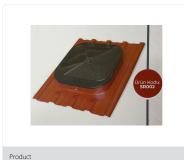

## **Products**

Trapezoidal Roof Access Hatch, Polycarbonate, with Hinged Support

732690

Product
Tiled Roof Access Hatch with Glazed

Panel and Gas Strut Support

GTIP 732690

Product

3-Track Panel-Shaped Roof Exit Cover with Glass and Shock Absorber